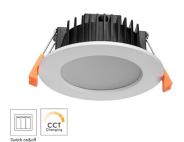

## **Product Features**

- Adopt anti-glare diffuser
- Made with LM-80 certified SMD LED chips
- Long life-span with low power consumption
- Incl. remote driver and flex cord and plug
- Tri-color (Color Temperature Set By Switch / On & Off)

## **Technical Specification**

| Model            | SE-DL1250-TC-WH      |
|------------------|----------------------|
| Watts            | 13W                  |
| Input Voltage    | AC 240V 50/60Hz      |
| LED Chip         | SMD LED              |
| Colour Temp.     | 3000K /4000K/6000K   |
| Lumens Output    | 950lm-1050lm         |
| CRI              | Ra>80                |
| Beam Angle       | 90°                  |
| Size             | ø108 * H58.5mm       |
| Cutout           | ø90mm                |
| IP Grade         | IP 44                |
| Dimmable         | Trialing Edge Dimmer |
| Suitable Dimmer  | Rotary Dimmer Only   |
| Housing Colour   | White                |
| Housing Material | Plastic              |