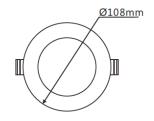

## **Technical Specification**

| Model            | SE-DL1250-TC-WH      |
|------------------|----------------------|
| Watts            | 13W                  |
| Input Voltage    | AC 240V 50/60Hz      |
| LED Chip         | SMD LED              |
| Colour Temp.     | 3000K /4000K/6000K   |
| Lumens Output    | 950lm-1050lm         |
| CRI              | Ra>80                |
| Beam Angle       | 90°                  |
| Size             | ø108 * H58.5mm       |
| Cutout           | ø90mm                |
| IP Grade         | IP 44                |
| Dimmable         | Trialing Edge Dimmer |
| Suitable Dimmer  | Rotary Dimmer Only   |
| Housing Colour   | White                |
| Housing Material | Plastic              |