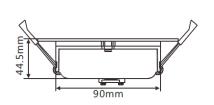

## **Technical Specification**

| Model            | SE-DL1250-TC-WH      |
|------------------|----------------------|
| Watts            | 13W                  |
| Input Voltage    | AC 240V 50/60Hz      |
| LED Chip         | SMD LED              |
| Colour Temp.     | 3000K /4000K/6000K   |
| Lumens Output    | 950lm-1050lm         |
| CRI              | Ra>80                |
| Beam Angle       | 90°                  |
| Size             | ø108 * H58.5mm       |
| Cutout           | ø90mm                |
| IP Grade         | IP 44                |
| Dimmable         | Trialing Edge Dimmer |
| Suitable Dimmer  | Rotary Dimmer Only   |
| Housing Colour   | White                |
| Housing Material | Plastic              |