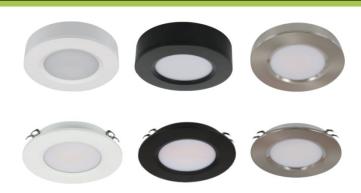

## **Technical Specification**

| Model          | SE-DL103-3W-TC                            |       |       |
|----------------|-------------------------------------------|-------|-------|
| Watts          | 3W                                        |       |       |
| Input Voltage  | 12V DC                                    |       |       |
| Colour Temp.   | 3000K                                     | 4000K | 6000K |
| Lumens Output  | 210lm                                     | 250lm | 280lm |
| CRI            | Ra>80                                     |       |       |
| Size (mm)      | ø70 * 16.5mm (ø70*14mm, 57mm cut out)     |       |       |
| Mounting       | Surface mount and recessed mount optional |       |       |
| IP Grade       | IP 20                                     |       |       |
| Material       | Aluminum                                  |       |       |
| Housing Colour | Black / White / Satin Chrome              |       |       |
|                |                                           |       |       |