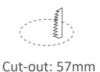

## **Technical Specification**

| Model          | SE-DL103-3W-TC                            |       |       |
|----------------|-------------------------------------------|-------|-------|
| Watts          | 3W                                        |       |       |
| Input Voltage  | 12V DC                                    |       |       |
| Colour Temp.   | 3000K                                     | 4000K | 6000K |
| Lumens Output  | 210lm                                     | 250lm | 280lm |
| CRI            | Ra>80                                     |       |       |
| Size (mm)      | ø70 * 16.5mm (ø70*14mm, 57mm cut out)     |       |       |
| Mounting       | Surface mount and recessed mount optional |       |       |
| IP Grade       | IP 20                                     |       |       |
| Material       | Aluminum                                  |       |       |
| Housing Colour | Black / White / Satin Chrome              |       |       |
|                |                                           |       |       |