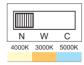

## **Product Features**

- Made of die-casting
- 12V DC, wire in parallel
- Low profile design
- 3-CCT Changeble
- Pre-wire with 1.2m cable

Use the pre-set switch to set color temperature before installation.

<sup>\*</sup> The information in this datasheet may be changed by Everglow Lighting at any time without prior notice.