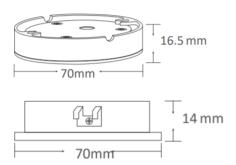

## **Technical Specification**

| Model          | SE-DL103-3W-TC                            |       |       |
|----------------|-------------------------------------------|-------|-------|
| Watts          | 3W                                        |       |       |
| Input Voltage  | 12V DC                                    |       |       |
| Colour Temp.   | 3000K                                     | 4000K | 6000K |
| Lumens Output  | 210lm                                     | 250lm | 280lm |
| CRI            | Ra>80                                     |       |       |
| Size (mm)      | ø70 * 16.5mm (ø70*14mm, 57mm cut out)     |       |       |
| Mounting       | Surface mount and recessed mount optional |       |       |
| IP Grade       | IP 20                                     |       |       |
| Material       | Aluminum                                  |       |       |
| Housing Colour | Black / White / Satin Chrome              |       |       |
|                |                                           |       |       |