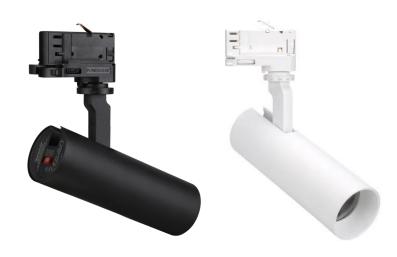

## 15W LED TRACK LIGHT (TH14-5CCT-4)

## **Product Features**

- 5-CCT changeable
- Three Circuit 4-Wire adaptor
- Adopt anti-glare diffuser
- Commercial grade quality and design
- Compatible with leading & trailing edge dimmer
- Black housing or white housing available

## **Technical Specification**

| Model          | SE-TH14-5C-4                  |
|----------------|-------------------------------|
| Watts          | 15W                           |
| Input Voltage  | AC 240V 50/60Hz               |
| LED Chip       | CREE COB LED                  |
| Colour Temp.   | 2700K/3000K/4000K/5000K/5700K |
| Lumens Output  | 869-1001lm                    |
| CRI            | Ra>90                         |
| Beam Angle     | 60°                           |
| IP Grade       | IP 20                         |
| Dimmable       | Yes (Triac Dimming)           |
| Dimming Range  | 10~100%                       |
| Housing Colour | White / Black                 |
|                |                               |