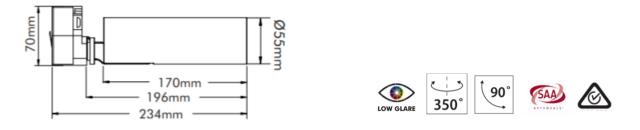

## **Product Features**

- 5-CCT changeable
- Three Circuit 4-Wire adaptor
- Adopt anti-glare diffuser
- Commercial grade quality and design
- Compatible with leading & trailing edge dimmer
- Black housing or white housing available

## **Technical Specification**

| Model          | SE-TH14-5C-4                  |
|----------------|-------------------------------|
| Watts          | 15W                           |
| Input Voltage  | AC 240V 50/60Hz               |
| LED Chip       | CREE COB LED                  |
| Colour Temp.   | 2700K/3000K/4000K/5000K/5700K |
| Lumens Output  | 869-1001lm                    |
| CRI            | Ra>90                         |
| Beam Angle     | 60°                           |
| IP Grade       | IP 20                         |
| Dimmable       | Yes (Triac Dimming)           |
| Dimming Range  | 10~100%                       |
| Housing Colour | White / Black                 |
|                |                               |