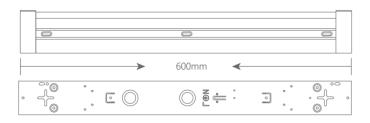

## **Technical Specification**

| Model         | SE-BT-20W-TC          |
|---------------|-----------------------|
| Watts         | 20W                   |
| Input Voltage | AC 200~240V           |
| Dimmable      | No, Flicker Free      |
| Power Factor  | >=0.95                |
| Beam Angle    | 120°                  |
| Colour Temp.  | TRI-3000K/4000K/5700K |
| CRI           | Ra>80                 |
| Lumens Output | 1840/1980/1920lm      |
| Size (L*W*H)  | 600*60*65mm           |
| IP Grade      | IP20                  |
|               |                       |