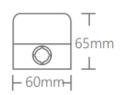

## **Technical Specification**

| Model         | SE-BT-20W-TC          |
|---------------|-----------------------|
| Watts         | 20W                   |
| Input Voltage | AC 200~240V           |
| Dimmable      | No, Flicker Free      |
| Power Factor  | >=0.95                |
| Beam Angle    | 120°                  |
| Colour Temp.  | TRI-3000K/4000K/5700K |
| CRI           | Ra>80                 |
| Lumens Output | 1840/1980/1920lm      |
| Size (L*W*H)  | 600*60*65mm           |
| IP Grade      | IP20                  |
|               |                       |