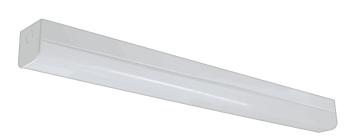

## **Product Features**

- Quality white powder coat finish with robust polycarbonate diffuser
- Large PA16 terminal block
- East selectable color temperature with an external DIP switch 3000k,4000k,5700k
- High efficiency SMD Led chips, CRI>80
- Integral constant current non-dimmable

## **Technical Specification**

| Model         | SE-BT-20W-TC          |
|---------------|-----------------------|
| Watts         | 20W                   |
| Input Voltage | AC 200~240V           |
| Dimmable      | No, Flicker Free      |
| Power Factor  | >=0.95                |
| Beam Angle    | 120°                  |
| Colour Temp.  | TRI-3000K/4000K/5700K |
| CRI           | Ra>80                 |
| Lumens Output | 1840/1980/1920lm      |
| Size (L*W*H)  | 600*60*65mm           |
| IP Grade      | IP20                  |
|               |                       |