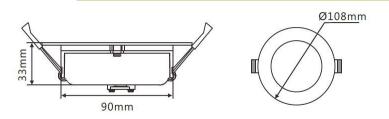

## **Technical Specification**

| Model          | SE-DL1262-WH-TC | SE-DL1262-BK-TC     | SE-DL1262-SCH-TC |
|----------------|-----------------|---------------------|------------------|
| Watts          |                 | 12W                 |                  |
| Input Voltage  |                 | AC 240V 50/60Hz     |                  |
| LED Chip       |                 | SMD LED             |                  |
| Colour Temp.   |                 | 3000K/4000K/6000K   |                  |
| Lumens Output  |                 | 900lm-1000lm        |                  |
| CRI            |                 | Ra>80               |                  |
| Beam Angle     |                 | 120°                |                  |
| Size           |                 | D108 * H33mm        |                  |
| Cutout         |                 | D90mm               |                  |
| IP Grade       |                 | IP 44               |                  |
| Dimmable       |                 | Yes (Triac Dimming) |                  |
| Dimming Range  |                 | 3~100%              |                  |
| Housing Colour |                 | White               |                  |