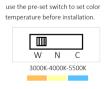

## **Technical Specification**

| Model              | SE-354-TC            |
|--------------------|----------------------|
| Watts              | 2*3W                 |
| Input Voltage      | AC 240V or DC 12V    |
| Power Factor       | >0.95                |
| Direction of Light | Two Way: Up and Down |
| Colour Temp.       | TRI Color            |
| CRI                | Ra>80                |
| Lumens Output      | 300lm                |
| IP Grade           | IP 54                |
| Size (L*W*D)       | 115*90*30mm          |
| Housing Colour     | White / Black        |