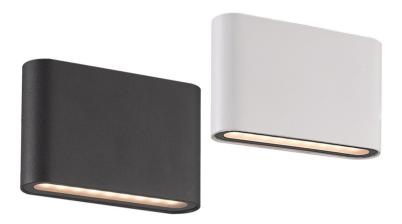

## Led Wall Light (Up and Down)

## **Product Features**

- Modern Design
- Up and Down Wall Light
- No UV and IR Radiation
- Outdoor Lighting IP54 & IK02
- Made with Certified SMD LED Chips
- Long Life-Span with Low Power Consumption
- Die Cast Aluminum Construction with RAL 9004 Matt Finish

## **Technical Specification**

| Model              | SE-354-TC            |
|--------------------|----------------------|
| Watts              | 2*3W                 |
| Input Voltage      | AC 240V or DC 12V    |
| Power Factor       | >0.95                |
| Direction of Light | Two Way: Up and Down |
| Colour Temp.       | TRI Color            |
| CRI                | Ra>80                |
| Lumens Output      | 300lm                |
| IP Grade           | IP 54                |
| Size (L*W*D)       | 115*90*30mm          |
| Housing Colour     | White / Black        |