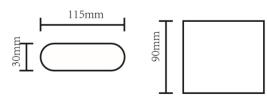

## **Technical Specification**

| Model              | SE-354-TC            |
|--------------------|----------------------|
| Watts              | 2*3W                 |
| Input Voltage      | AC 240V or DC 12V    |
| Power Factor       | >0.95                |
| Direction of Light | Two Way: Up and Down |
| Colour Temp.       | TRI Color            |
| CRI                | Ra>80                |
| Lumens Output      | 300lm                |
| IP Grade           | IP 54                |
| Size (L*W*D)       | 115*90*30mm          |
| Housing Colour     | White / Black        |